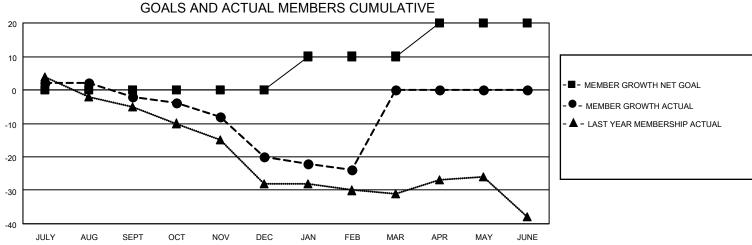

## MONTHLY MEMBERSHIP PROGRESS REPORT

LOCATION ISRAEL District 128 Results as of: 2/28/2021

| Clubs         |               |             |               | Members               |                        |                         |                                                    |  |  |
|---------------|---------------|-------------|---------------|-----------------------|------------------------|-------------------------|----------------------------------------------------|--|--|
|               | RESULTS FOR   | R 2020-2021 |               | RESULTS FOR 2020-2021 |                        |                         |                                                    |  |  |
| QUARTER       | NEW CLUB GOAL | NEW CLUBS   | DROPPED CLUBS | QUARTER MEM           | BER GROWTH NET<br>GOAL | MEMBER GROWTH<br>ACTUAL | DROPPED<br>MEMBERS ACTUAL<br>(including transfers) |  |  |
| JULY/AUG/SEPT | 0             | 0           | 0             | JULY/AUG/SEPT         | 0                      | 2                       | 4                                                  |  |  |
| OCT/NOV/DEC   | 0             | 0           | 0             | OCT/NOV/DEC           | 0                      | 2                       | 20                                                 |  |  |
| JAN/FEB/MAR   | 0             | 0           | 0             | JAN/FEB/MAR           | 10                     | 2                       | 6                                                  |  |  |
| APR/MAY/JUNE  | 0             | 0           | 0             | APR/MAY/JUNE          | 10                     | 0                       | 0                                                  |  |  |